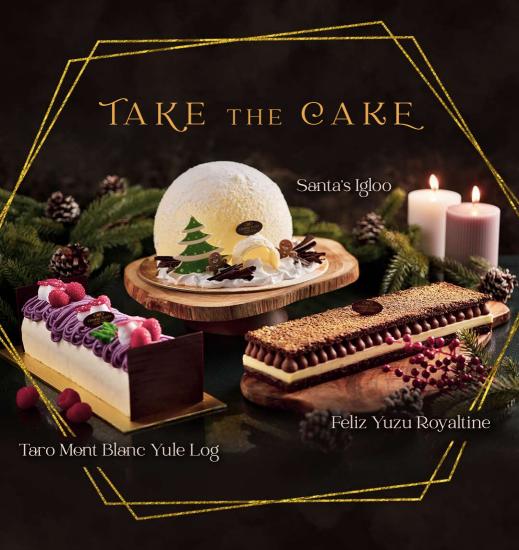

#### Truffle Baked King Salmon

Served with truffle mashed potato, seasonal greens, baby fennel and lemon bourbon sauce.

Plant-based Lasagna
Served with Seasonal greens.

The Feliz Yuzu Royaltine perfectly balances flavour and mouth feel with layers of tangy yuzu mousse, yuzu chocolate mousse and chocolate sponge cake sandwiched between crispy feuilletine.

An elevated version of a past favourite, the Taro Mont Blanc Yule Log is a taro mousse filled sponge log cake complete with coconut cream mousse and sweet potato mont blanc.

Santa's Igloo is a white chocolate dome with surprises of mini festive treats like gingerbread, Christmas pudding, stollen and fruit cake.

#### FESTIVE TAKEAWAYS

|    | Festive Takeaway                                                                                                                                                                                                                                                                                                  | Price  | 25% off*<br>selected<br>credit cards |
|----|-------------------------------------------------------------------------------------------------------------------------------------------------------------------------------------------------------------------------------------------------------------------------------------------------------------------|--------|--------------------------------------|
| 1  | Salted Egg Yolk Roast Turkey (6kg, good for 8-10 persons) *New*  Brined for 24 hours, the turkey is then coated in generous layers of luscious, creamy salted egg yolk sauce and roasted to perfection at 150°C for an hour. Comes with XO crab meat fried rice, seasonal greens and salted egg yolk cream sauce. | \$168+ | \$126+                               |
| 2  | Traditional Roast Christmas Turkey (6kg, good for 8-10 persons)  Served with traditional bread stuffing, roast potatoes, seasonal greens, cranberry sauce and giblet gravy.                                                                                                                                       | \$158+ | \$118.50+                            |
| 3  | Signature BBQ Roasted Beef Ribs (1.2kg, good for 4 persons)  Sous-vide for 24 hours and glazed with tangy barbeque sauce. Served with roasted potatoes, festive vegetables and seasonal greens with house-made dressing.                                                                                          | \$138+ | \$103.50+                            |
| 4  | Black Pepper Iberico Pork Ribs (1.5kg, good for 5 persons)  Glazed with house special black pepper sauce and served with roasted ratte potatoes and seasonal greens.                                                                                                                                              | \$88+  | \$66+                                |
| 5  | Salted Egg Yolk Turkey Roulade (2.2kg, good for 5 persons)  Comes with XO crab meat fried rice, seasonal greens and salted egg yolk cream sauce.                                                                                                                                                                  | \$98+  | \$73.50+                             |
| 6  | Lemongrass and Pineapple Glazed Gammon Ham (2kg, good for 4-6 persons)  Served with roast potatoes, seasonal greens and lemongrass, pineapple sauce.                                                                                                                                                              | \$138+ | \$103.50+                            |
| 7  | Australian Black Angus Tomahawk (1.2kg, good for 5 persons)  Served with roast ratte potatoes, seasonal greens and red wine jus.                                                                                                                                                                                  | \$178+ | \$133.50+                            |
| 8  | Truffle Baked King Salmon (2kg, good for 5 persons)  Served with truffle mashed potato, seasonal greens, baby fennel and lemon bourbon sauce.                                                                                                                                                                     | \$178+ | \$133.50+                            |
| 9  | Plant-based Lasagna (good for 6-8 persons)  Consists of plant-based meat, dairy-free creamy béchamel sauce, pasta sheet and vegan cheese. Served with seasonal greens.                                                                                                                                            | \$108+ | \$81+                                |
| 10 | Feliz Yuzu Royaltine (1kg)  A wonderful marriage of rich chocolate mousse and refreshing yuzu zest. Made with two layers of crispy feuilletine, yuzu chocolate mousse, yuzu mousse, chocolate sponge cake and sprinkled with gold dust for a luxurious touch.                                                     | \$68+  | \$51+                                |
| 11 | Taro Mont Blanc Yule Log (1kg)  Perfect combination of a traditional Yule Log, European and Asian flavours. Layered with Sponge and Taro Mousse, the Yule Log is layered with sponge cake, taro mousse, coconut cream mousse and topped generously with sweet potato mont blanc.                                  | \$72+  | \$54+                                |
| 12 | Santa's Igloo (1kg)  Made of White Chocolate, the Santa's Igloo surprises with delightful mini festive treats such as Gingerbread, Christmas Pudding, Stollen and Fruit Cake.                                                                                                                                     | \$88+  | \$66+                                |