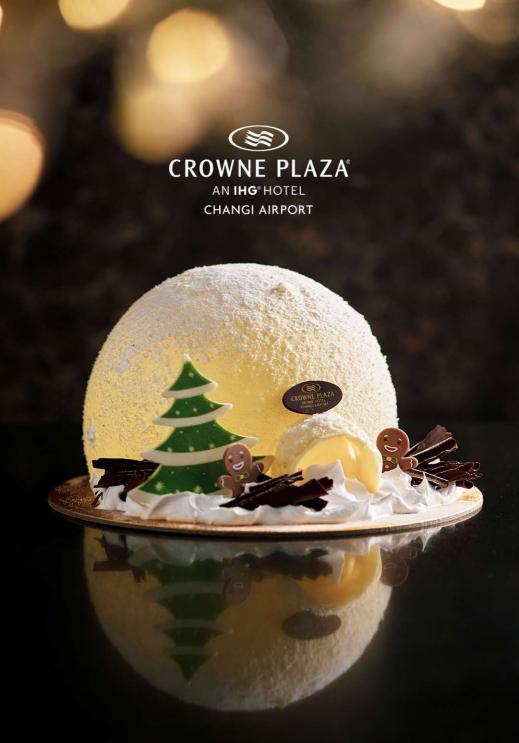

An elevated version of a past favourite, the Taro Mont Blanc Yule Log is a taro mousse filled sponge log cake complete with coconut cream mousse and sweet potato mont blanc.

Santa's Igloo is a white chocolate dome with surprises of mini festive treats like gingerbread, Christmas pudding, stollen and fruit cake.

#### FESTIVE TAKEAWAYS

|    | Festive Takeaway                                                                                                                                                                                                                                                                                                  | Price  | 25% off*<br>selected<br>credit cards |
|----|-------------------------------------------------------------------------------------------------------------------------------------------------------------------------------------------------------------------------------------------------------------------------------------------------------------------|--------|--------------------------------------|
| 1  | Salted Egg Yolk Roast Turkey (6kg, good for 8-10 persons) *New*  Brined for 24 hours, the turkey is then coated in generous layers of luscious, creamy salted egg yolk sauce and roasted to perfection at 150°C for an hour. Comes with XO crab meat fried rice, seasonal greens and salted egg yolk cream sauce. | \$168+ | \$126+                               |
| 2  | Traditional Roast Christmas Turkey (6kg, good for 8-10 persons)  Served with traditional bread stuffing, roast potatoes, seasonal greens, cranberry sauce and giblet gravy.                                                                                                                                       | \$158+ | \$118.50+                            |
| 3  | Signature BBQ Roasted Beef Ribs (1.2kg, good for 4 persons)  Sous-vide for 24 hours and glazed with tangy barbeque sauce. Served with roasted potatoes, festive vegetables and seasonal greens with house-made dressing.                                                                                          | \$138+ | \$103.50+                            |
| 4  | Black Pepper Iberico Pork Ribs (1.5kg, good for 5 persons)  Glazed with house special black pepper sauce and served with roasted ratte potatoes and seasonal greens.                                                                                                                                              | \$88+  | \$66+                                |
| 5  | Salted Egg Yolk Turkey Roulade (2.2kg, good for 5 persons)  Comes with XO crab meat fried rice, seasonal greens and salted egg yolk cream sauce.                                                                                                                                                                  | \$98+  | \$73.50+                             |
| 6  | Lemongrass and Pineapple Glazed Gammon Ham (2kg, good for 4-6 persons)  Served with roast potatoes, seasonal greens and lemongrass, pineapple sauce.                                                                                                                                                              | \$138+ | \$103.50+                            |
| 7  | Australian Black Angus Tomahawk (1.2kg, good for 5 persons)  Served with roast ratte potatoes, seasonal greens and red wine jus.                                                                                                                                                                                  | \$178+ | \$133.50+                            |
| 8  | Truffle Baked King Salmon (2kg, good for 5 persons)  Served with truffle mashed potato, seasonal greens, baby fennel and lemon bourbon sauce.                                                                                                                                                                     | \$178+ | \$133.50+                            |
| 9  | Plant-based Lasagna (good for 6-8 persons)  Consists of plant-based meat, dairy-free creamy béchamel sauce, pasta sheet and vegan cheese. Served with seasonal greens.                                                                                                                                            | \$108+ | \$81+                                |
| 10 | Feliz Yuzu Royaltine (1kg)  A wonderful marriage of rich chocolate mousse and refreshing yuzu zest. Made with two layers of crispy feuilletine, yuzu chocolate mousse, yuzu mousse, chocolate sponge cake and sprinkled with gold dust for a luxurious touch.                                                     | \$68+  | \$51+                                |
| 11 | Taro Mont Blanc Yule Log (1kg)  Perfect combination of a traditional Yule Log, European and Asian flavours. Layered with Sponge and Taro Mousse, the Yule Log is layered with sponge cake, taro mousse, coconut cream mousse and topped generously with sweet potato mont blanc.                                  | \$72+  | \$54+                                |
| 12 | Santa's Igloo (1kg)  Made of White Chocolate, the Santa's Igloo surprises with delightful mini festive treats such as Gingerbread, Christmas Pudding, Stollen and Fruit Cake.                                                                                                                                     | \$88+  | \$66+                                |